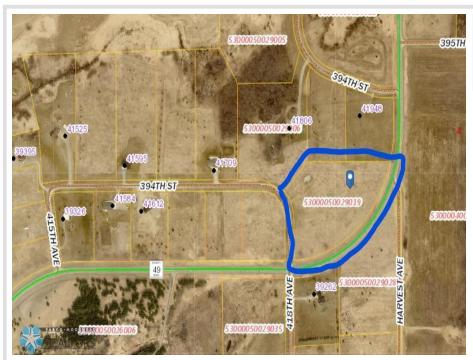

MLS 6757488 Lake Land

\$45,000

6.71 Acres Raw Land

TBD TBD Dent MN 56528

Waterfront: Unnamed Lake

Status: Pending

## **Description:**

Ready to Build! Beautiful level lot of 6.71 Acres next to Lake Marion, south of Perham MN. Electrical Box is located on the property.

Includes a 2000sq. A concrete pad that can be built on.

## **Driving Directions:**

Travel to Perham on hwy10, turn south on 78, W on 108 and South on county 49. Close to Marion Lake.

Listed By: RE/MAX Legacy Realty

Affinity Real Estate Inc. participates in the Regional Multiple Listing Service of Minnesota, Inc Broker Reciprocity (sm) program, allowing us to display other broker's listings on our website. All properties are subject to prior sale, change or withdrawal.