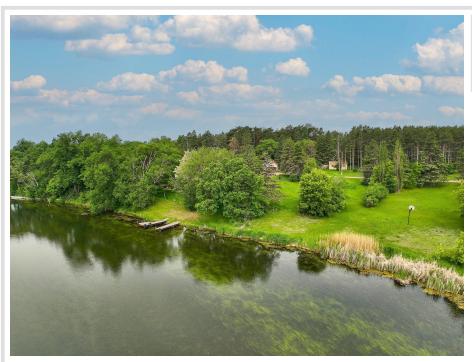

## **Description:**

Offering 208 feet of private shoreline and direct boating access to both Otter Tail Lake and Mud Lake. This rare 1.7 acre property combines natural beauty with recreational opportunity, allowing you to enjoy world-class fishing, boating, and water sports on Otter Tail Lake—renowned for its clear waters, sandy beaches, and abundant walleye—while also embracing the peaceful, wildlife-rich environment of Mud Lake, a haven for birdwatching and kayaking. With no builder restrictions, you have the freedom to bring your vision to life with the contractor of your choice. Nestled in a vibrant lake region surrounded by charming towns and near Glendalough and Maplewood State Parks, this lot is ideal for a private retreat or year-round residence. Don't miss your chance to own a piece of Minnesota's lakeside paradise.