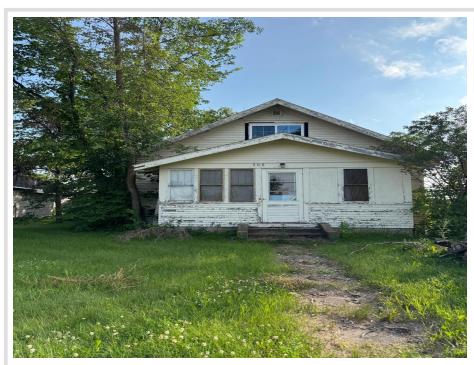

MLS 6757756 Residential

\$49,900

0 sq ft 0 bedrooms 0 baths

306 1st Avenue Dent MN 56528

Status: Pending

## **Description:**

Great investment opportunity or make it your home! The hard work has already been completed; it just needs your finishing touches! Brand new electrical & a new furnace has been installed. The main floor offers a kitchen, living room, 2 bedrooms and a large bathroom. The upper level offers another bedroom, a loft area and a lot of storage! The front porch is very inviting. There is so much potential to make this property your own! Large yard with room for a garden. This property is being sold as is, in its current condition.