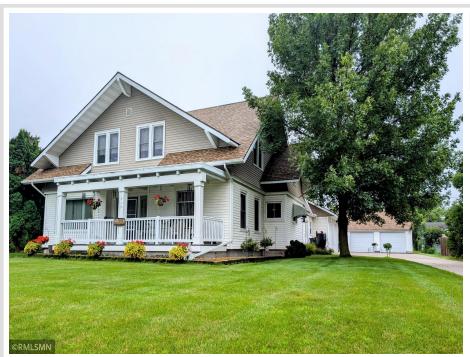

MLS 6757891 Residential

\$325,000

2,382 sq ft 4 bedrooms 2 baths

315 2nd Avenue Long Prairie MN 56347

Status: Coming Soon

## **Description:**

Available for viewing 7/28...This beautiful 4 bedroom 2 bathroom Craftsman style home has so much to offer! Brand new shingles on the home, garages and 12x14 garden shed. The property is a 1/2 acre with a 2 stall attached garage and a 24x24 detached 2 stall garage. From the covered front porch, enter into the foyer which leads to the large living room with brick gas fireplace, 2 pictures windows and a stunning decorative wood beam ceiling. The kitchen has a large center island, eat in area, beautiful cabinetry and 5 piece appliance set. There is also a formal dining room with board and batten walls and crown molding. There is also a 3/4 bathroom on the main floor. Upstairs there are 4 bedrooms with large closets and a full bathroom. The lower level has a knotty pine walls in the family room and bonus room to use however you need. There are also storage rooms and the utility room with laundry. There is a breezeway from the garage to the home and a 3 season porch with cedar ceiling that leads out to the backyard where you will find a large garden with beautiful perennials and a raised bed. So spacious...inside and out! Book your showing TODAY!