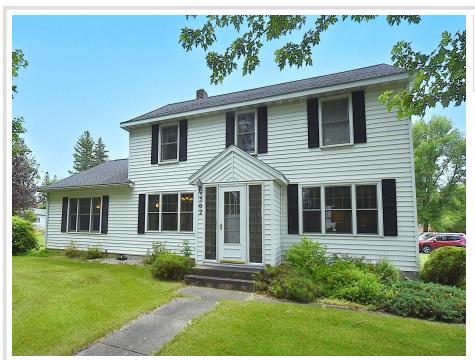

#### **Description:**

Welcome to this charming 2-story Colonial in a peaceful Mahnomen neighborhood, corner of Washington and 2nd St NW. Boasting 4 bedrooms, 3 baths, and 2,100+ sq ft of living space, this meticulously maintained home is perfect for comfortable living. The main level features a spacious primary ensuite with a full bath, while the upper level offers 3 additional bedrooms and another full bath. Enjoy outdoor living in the beautifully landscaped backyard with ample space for entertaining or gardening. enjoy this expansive1/3 acre corner lot! An oversized 3-car garage (50 x 26) includes a versatile workshop (14 x 26), providing storage and hobby space. Experience small-town charm. See it today and fall in love!

## Additional Details:

| Year Built             | 1939      |
|------------------------|-----------|
| Lot Acres              | 0.32      |
| Lot Dimensions         | 100 x 140 |
| Garage Stalls          | 3         |
| School District        | 432       |
| Taxes                  | \$1,920   |
| Taxes with Assessments | \$1,920   |
| Tax Year               | 2024      |