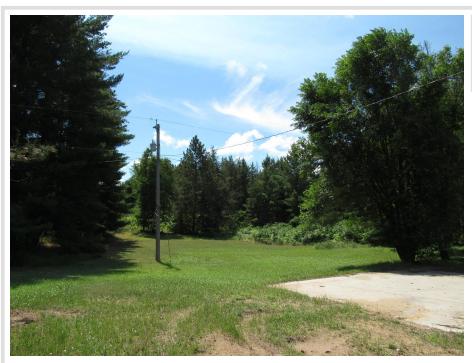

## **Description:**

+/-1.28 ACRE LOT FOR SALE ACROSS FROM BOWEN LAKE. LOT HAS A SEPTIC AND SAND POINT WELL WITH A SLAB. NICE PLACE TO BRING YOUR TRAVEL TRAILER TO AND CAMP OUT FOR THE SUMMER. LOT IS SURVEYED.

## **Additional Details:**

Lot Acres 1.28

Lot Dimensions 143x375x139x320

School District 2174
Taxes \$122
Taxes with Assessments \$188
Tax Year 2025