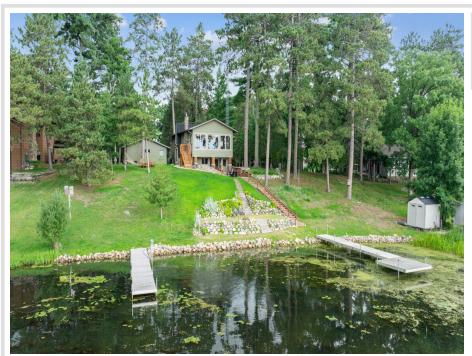

### **Description:**

Whitefish Lake Waterfront: 115 feet of south-facing frontage on the Whitefish Lake Chain (Delta Bay area, providing calm, protected waters with easy access to Upper Whitefish Lake and the broader chain). The property emphasizes a peaceful retreat vibe, with towering pines and level lot suitable for outdoor activities. South-facing orientation for optimal sunlight and views.

Modern updates from the 2007 remodel, including both exterior & interior finishes.

Ideal for year-round or seasonal use, with emphasis on privacy and natural beauty.

Proximity to Pine River amenities, including shops, dining, and outdoor trails.

Part of the sought-after Whitefish Chain, known for 119 miles of shoreline, excellent fishing (walleye, bass, northern pike), and boating access to restaurants and marinas.