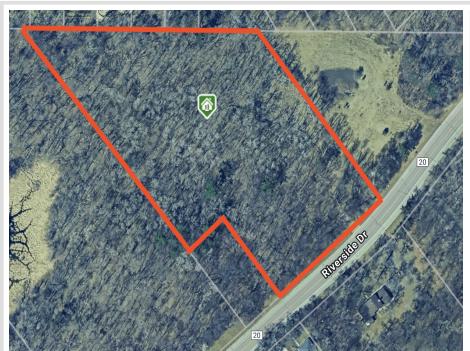

MLS 6758219 Land

\$112,500

5.12 Acres Raw Land

TBD Riverside Dr Brainerd MN 56401

Status: Active

## **Description:**

Escape to nature while staying close to town with this stunning 5-acre parcel just outside Brainerd. Surrounded by mature trees and set in a peaceful, heavily wooded landscape, this property offers unmatched privacy and the perfect setting for your future home, cabin, or getaway retreat. Enjoy the best of both worlds: tranquil seclusion with the convenience of water, sewer, and electricity already available at the property—a rare find for acreage like this! With plenty of space to explore, build, and relax, this land offers endless possibilities. Whether you're ready to break ground or simply invest in land for the future, this property is a must-see. Don't miss this unique opportunity to own a private slice of Minnesota wilderness—just minutes from all the amenities Brainerd has to offer!

## **Additional Details:**

Lot Acres 5.12

Lot Dimensions 397x779x517x441

School District 181
Taxes \$888
Taxes with Assessments \$888
Tax Year 2025