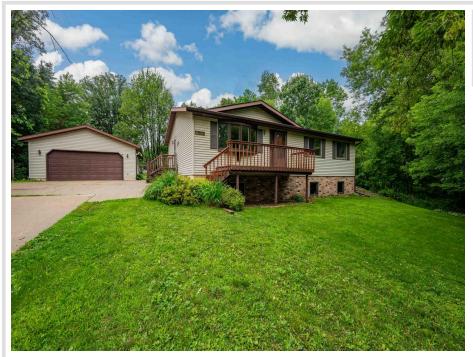

### **Description:**

Welcome to this inviting 4-bed, 2-bath Ranch-style home nestled on a partially wooded .37-acre lot in Southwest Grand Rapids. Offering 2,234 finished sq ft, this home features an open main living area, 3 bedrooms on the main level, and convenient main floor laundry. The kitchen boasts stainless steel appliances and flows effortlessly into the dining and living spaces. Step out onto the deck to your tree-lined backyard—perfect for relaxing or entertaining and grilling. The lower level includes a spacious family room with a wet bar, ideal for movie nights or hosting. Car enthusiasts or hobbyists will love the oversized heated detached garage. Located just minutes from schools, parks, and amenities, this home combines comfort, privacy, and convenience in one of Grand Rapids' most desirable neighborhoods.

#### Additional Details:

| Year Built             | 1993             |
|------------------------|------------------|
| Lot Acres              | 0.37             |
| Lot Dimensions         | 115' x .37 acres |
| Garage Stalls          | 2                |
| School District        | 318              |
| Taxes                  | \$3,447          |
| Taxes with Assessments | \$3,492          |
| Tax Year               | 2024             |