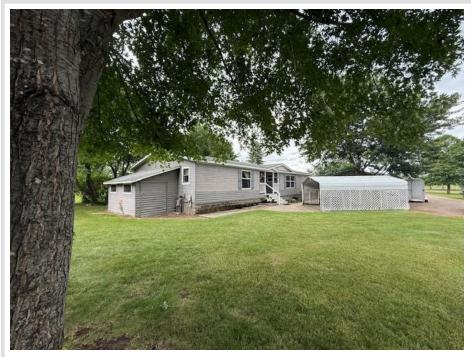

# **Description:**

Mississippi River frontage awaits with this inviting 2000 manufactured home! Set on a generous .75-acre lot, this property boasts a 3-bedroom, 2-bathroom layout designed for comfort. Each bedroom features oversized closets, providing ample storage. Enjoy the flexibility of heating with either a cost-effective wood boiler or a traditional forced air furnace. Plus, a detached heated garage offers ideal space for hobbies or vehicle storage. Don't miss this chance to experience riverside living with excellent amenities!