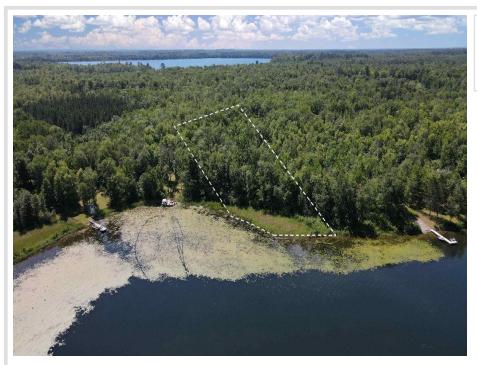

## **Description:**

Lakefront! Finally, a highly affordable, larger lakefront lot hits the market and you'll love the very private access!

- Expansive & Dockable Shoreline
- No HOA or Deed Restrictions
- Private Driveway Access
- Flat & Buildable
- Mound Septic-Approved
- Natural Peace & Privacy
- Priced Below Market

Escape to the quiet beauty of the Northwoods with this rare 1.67-acre lakeshore lot featuring a luxurious 176 feet of shoreline! Located near Hackensack, Minnesota, this property offers a peaceful, buildable setting for your dream cabin, lakefront home, or weekend retreat. Prime Lakeshore Frontage: Enjoy 176 feet of deeded shoreline, perfect for boating, fishing, swimming, or simply relaxing by the water. Only 15 minutes to Hackensack, where you'll find restaurants, groceries, and other essentials. Whether you're looking to build your forever home or a weekend getaway by the water, this property offers unmatched value, beauty, and freedom.

#### Additional Details:

| Lot Acres              | 1.67            |
|------------------------|-----------------|
| Lot Dimensions         | 176x358x237x658 |
| School District        | 118             |
| Taxes                  | \$498           |
| Taxes with Assessments | (unreported)    |
| Tax Year               | 2024            |