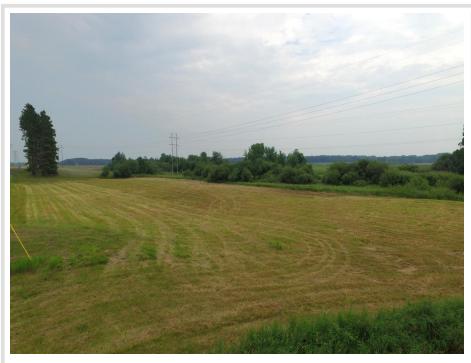

## **Description:**

Check out this level 2.42 acres just outside of Staples, MN. Located off of County Road 32 with access to power and fiber internet at the road side, this lot provides excellent opportunity to it's new owner for hay ground, potential building, camping site, or whatever else you can think of!