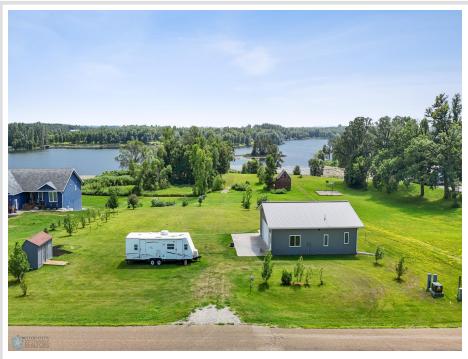

## **Description:**

Shouse on Little Cormorant! Charming efficiency-style shouse on 2.3(a) acres with 170(a) feet of shoreline on Little Cormorant Lake—well-known for excellent fishing and recreation, and close to the FM and Detroit Lakes communities. Thoughtfully completed in 2021 with 10' ceilings, an open-concept living area, kitchenette with live-edge wood countertops, and a spacious 3/4 bath. Perfect for weekend getaways or low-maintenance lake living. Enjoy the concrete patio shaded under the sail-cloth pergola, ideal for relaxing or entertaining with stunning lake views. At the water's edge, you'll find a sandy beach, dock, and room for your pontoon or fishing boat—ready for immediate lake fun. A canopy of mature trees shelters a large area by the water's edge that's perfect for a firepit, and for enjoying a bit of shade on hot summer days. The gently sloping lot offers privacy, beautiful scenery, and plenty of room - A unique opportunity to enjoy lakefront living \*right now\* while planning for future potential.