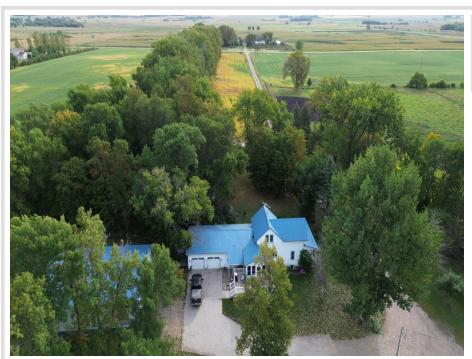

MLS 6759227 Residential

\$699,900

2,434 sq ft 4 bedrooms 3 baths

25318 County Highway 13 Audubon MN 56511

Status: Active

## **Description:**

Welcome to your dream country retreat! This beautifully maintained four-bedroom, three-bath farmhouse sits on 40 acres, making it the perfect property for horse enthusiasts, hobby farmers, or anyone looking for peaceful rural living without sacrificing modern conveniences. Ride year-round in the indoor arena or train and exercise in the outdoor arena. The stables include multiple stalls, a tack room, and direct access to pastures. The pastures are equipped with an automatic waterer, making it easy to manage horses or livestock. Inside the home you will find classic farmhouse charm paired with modern updates. The kitchen and large living areas are warm and inviting, complete with hardwood floors that add a comforting touch. There is a primary suite with a private bath, three additional bedrooms, 2 additional bathrooms and a large family room that offer plenty of room for family or guests. Enjoy the panoramic views from the covered porch or sit under the stars on the maintenance free deck off the sunroom. In addition to the home and equestrian facilities, the property includes a large shop with an attached office—ideal for a home business, workshop, or extra storage. There are multiple outbuildings for hay and equipment storage, along with ample space for RV and trailer parking. Whether you're seeking a working ranch or a private country getaway, this one-of-a-kind property is ready for you to call it home.