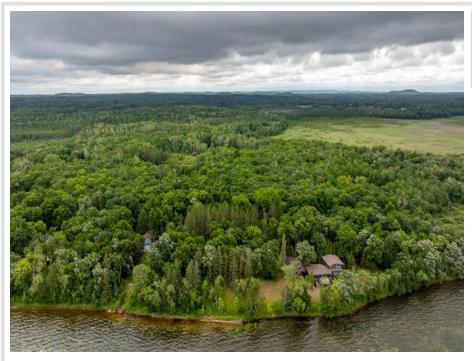

## **Description:**

Height Of Land Lake lot featuring 150' of lake frontage and +/- 2.5 Acres of Land. This lot has heavy tree cover with a beautiful mix of tree species. Follow the shared driveway into this property and you will find plenty of space to build a home, shop, or whatever meets your needs. This lot is West facing so you will experience panoramic views and unforgettable sunsets. A drilled well is in place, power is run into the property and there are no restrictive covenants!