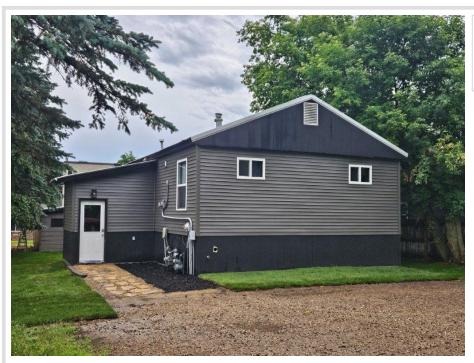

## **Description:**

Like-new home but at a used price!!! 4 bdrm-1 3/4 bath home that has been completely renovated on the north end of Bagley near the golf course! All new windows, vinyl and LP Smart siding, new kitchen/appliances, bathroom with custom tile work, all new sheetrock and flooring!! The home has a very welcoming layout with the kitchen/DR/LR all together, and 2 bedrooms and a bath on each level. Economical natural gas heat, freshly laid sod, cobblestone walkway into the home. This renovation turned out really good and is a great value!!!