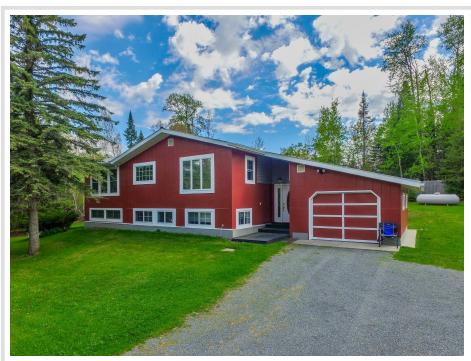

## **Description:**

Welcome to 19365 346th St | Bagley, MN

A private, light-filled retreat designed for comfort, connection, and everyday beauty.

Tucked away on nearly 2 acres of serene, park-like grounds, this meticulously maintained 5-bedroom, 4-bath bi-level home offers over 2,500 sq ft of spacious, functional living. With \*\*two private ensuites—one on each level—\*\*this layout offers ideal flexibility for multi-generational living, guests, or a dedicated home office retreat.

## Features You'll Love:

- 5 bedrooms | 4 bathrooms
- 2,500+ sq ft of finished living space
- 1.9 acres of private, fenced yard
- Two ensuite bedrooms
- Detached 2-car garage
- Tile floors throughout
- Country kitchen & window-wrapped dining room
- Walk-in tile shower & soaker tub
- Abundant natural light
- Just minutes from town, yet worlds away