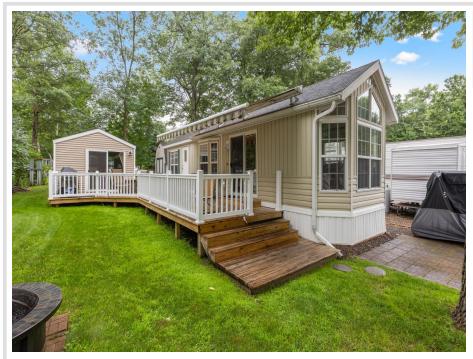

## **Description:**

Escape to the heart of the Brainerd Lakes Area with this 2005 Breckenridge Park Model located in desirable Cluster 2 of Whitebirch RV Park in Breezy Point. This well-maintained property also features a spacious MN room finished in beautiful knotty pine tongue and groove—perfect for relaxing with that classic "up north" cabin feel. Enjoy your morning coffee on the deck under the awning, spend your evenings around the fire pit, and take advantage of the included storage shed for all your gear. Whitebirch RV Park offers resort-style amenities including an outdoor pool, tennis and volleyball courts, and more—making it a fantastic seasonal getaway. Plus, you're just minutes from Breezy Point Resort, where golf, dining, beaches, and entertainment await. Whether you're looking for a peaceful retreat or a place to gather with family and friends, this spot has it all!