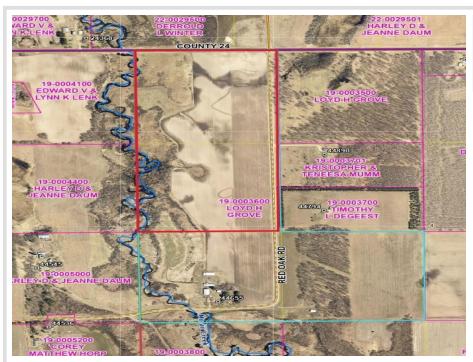

## **Description:**

Discover 80 acres of prime tillable ground with Moran Creek bordering the west side, bringing natural charm and water access. This fertile land has successfully grown soybeans, corn, alfalfa, and hay in past seasons and is ready for your next crop. Ideal location to build your dream hobby farm, use as pasture, or lease the productive fields for income.

## **Additional Details:**

Lot Acres 80

Lot Dimensions 1300x2600x1300x2600

School District 2170 Taxes \$384 Taxes with Assessments \$384 Tax Year 2024

## **Driving Directions:**

From Staples, go south on State 210 to left on CR 21 to right on CR 24 to left on Red Oak Rd, property on the right side of road.

Listed By: eXp Realty

Affinity Real Estate Inc. participates in the Regional Multiple Listing Service of Minnesota, Inc Broker Reciprocity (sm) program, allowing us to display other broker's listings on our website. All properties are subject to prior sale, change or withdrawal.