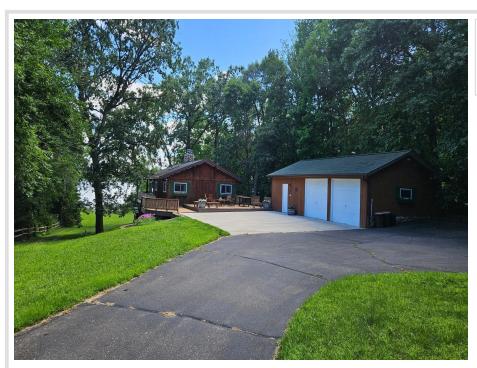

## **Description:**

The Up North lake home you've been waiting for is here! Enjoy the privacy on this beautiful, heavily treed, 3+ acre lot. 3+ BR with 2 bathrooms. The main floor offers a kitchen, dining area & living room with lake views, 2 bedrooms and a full bathrrom with 36" door. The 2nd bedroom is currently accessed through the 1st BR, but it can go back to having its own doorway. Natural wood walls throughout. The walkout downstairs offers a family room, 2 bedrooms, 3/4 bath and laundry/storage room. There are 3 convenient exit doors downstairs. The home is surrounded by maintenance free decking to take in all of the outside time you can. Lakeside coffee on the deck, yard games on the level, spacious yard, put a hot tub on the lower deck...so many options to use the outside space! Garage storage space isn't a problem here with 2 garages. One is heated with a separate heated shop area. North Long lake is an amazing lake for boating, fishing, hanging out at the sandbar, and heading to Dunmire's by boat for dinner. The dock and steel boat lift stay with the property. Fish right off the dock or sit and take in God's creation with your south-facing views. This one is ready for you to move right in! Book that appointment to start watching the loons.