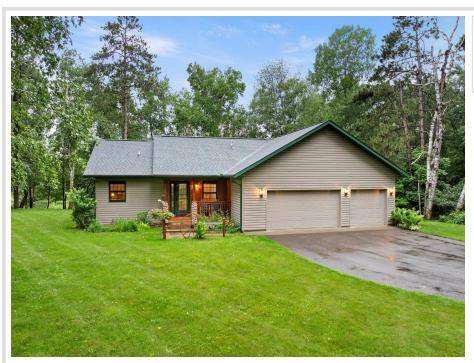

## **Description:**

Welcome to 36213 Pond View Lane - a 3 bedroom, 3 bath home located in a private residential neighborhood close to Crosslake. Designed for comfortable living, this delightful home offers a living room complete with a vaulted ceiling and a stone gas-burning fireplace, kitchen with stainless steel appliances and breakfast bar, primary bedroom suite with private bath featuring a separate tub and shower, main floor laundry and a lower-level walkout with a spacious family room. Take advantage of the home's built-in air filtration system. Gather with family and friends on the back deck to take in the sunset views over the pond. There are plenty of storage options with the attached finished and heated three car garage. Whether you are looking to relax or explore the area, this beautifully situated home offers the perfect escape and is conveniently located on a private 2 acre wooded lot close to Crosslake! Don't miss the opportunity to make this haven your own!