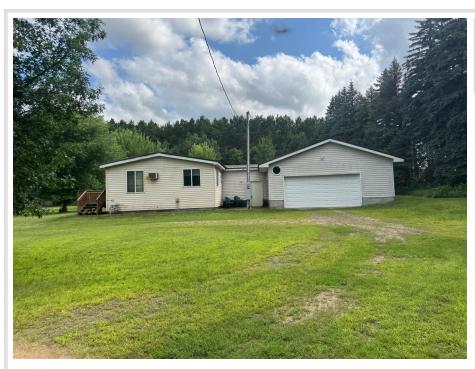

MLS 6759937 Residential

\$124,000

960 sq ft 3 bedrooms 1 baths

17863 Belle Pine Drive Little Falls MN 56345

Status: Active

## Description:

Build your dream! Come and see this well maintained manufactured home set back on a well established, private 2 acre lot. 3BR 1BA with attached garage. 3 sided machine shed and storage shed included. This property is an estate and will be sold as is.