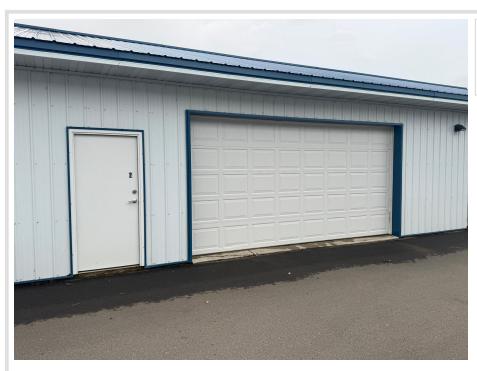

## **Description:**

Excellent Storage Unit #2 is a 30 X 40 with 16ft wide door 8 ft tall and half of the inside is already finished. Great Location just off of HWY #59. This 1,200 sq/ft unit is a must see.