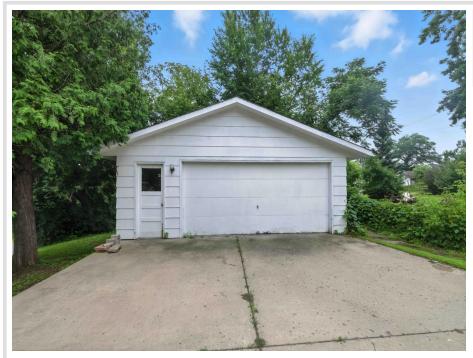

### Additional Details:

| Year Built             | 1898         |
|------------------------|--------------|
| Lot Acres              | 0.17         |
| Lot Dimensions         | 10,000 Sq Ft |
| Garage Stalls          | 2            |
| School District        | 181          |
| Taxes                  | \$1,834      |
| Taxes with Assessments | \$1,834      |
| Tax Year               | 2024         |

#### Additional Features:

Basement: Block Fuel: Natural Gas Garage: 2 Heat: Forced Air Sewer: City Sewer - In Street Water: City Water - In Street Air Conditioning: Window Unit(s)