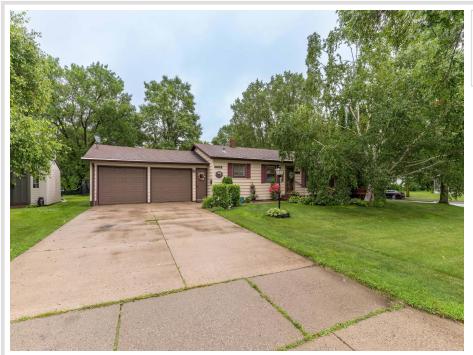

# \$225,000

2,091 sq ft 3 bedrooms 2 baths

1506 Park Street Fergus Falls MN 56537

Status: Active

## **Description:**

Great rambler style Fergus Falls home that offers two level living OR single level living for buyers. This home has so many positives with 3 BR and a 3/4 bath and laundry on the main level. Perfect for the buyer who wants main level living with extra storage space. Kitchen has nice appliances and custom maple cabinets. Living room has a bowed window for lots of natural light. There is a retro-fitted walk in shower on the main floor too. For the Buyer who wants more space there is a full basement that offers family room, additional laundry and a potential large 4th bedroom (just add an egress window). The yard features a lovely stamped concrete patio for enjoying morning coffee or evening entertaining. The yard is ample for gardening but doesn't require a significant yard work. Situated on a quiet street with little through traffic, this pleasant and functional home could soon be yours! Call your agent today!