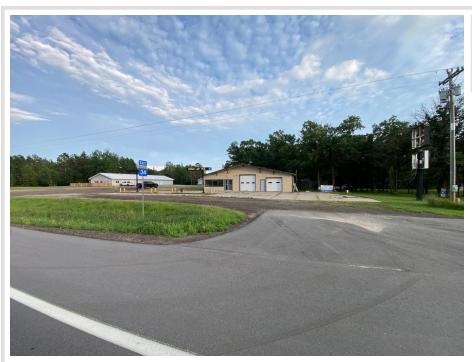

## **Description:**

Excellent opportunity to own this landmark location with prime visibility on highly traveled State Hwy 34. Tons of room to grow to your liking for multiple business types with 1.82 acres. Located on a corner lot with multiple access points on two main highways, includes large parking lot and a nicely treed undeveloped area for expansion. The building features 2240 sq ft on one level with two large garage stalls formerly used for auto repair and a spacious area with common bathroom that could host many business opportunities. This property includes an older manufactured home that is tucked away behind the main commercial building that one could use as a rental property or managers home.