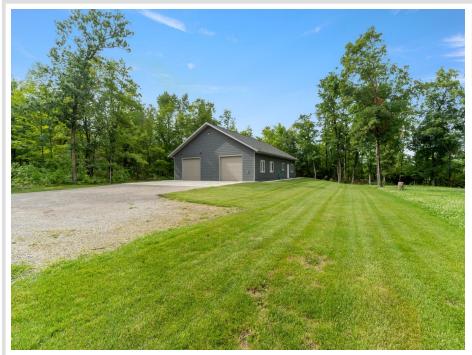

#### **Description:**

Built in 2020 and set on just under 10 acres of beautifully wooded land, this 2-bedroom, 1-bath shouse (shop house) offers the perfect mix of peaceful country living and functional design.

Inside, you'll find over 1,200 square feet of open-concept living space with vaulted wood ceilings, a spacious kitchen with a large center island, and a full bath that includes double sinks and in-unit laundry. The layout is bright and open, offering a comfortable place to relax, entertain, or work from home. Outside, you'll love the 1,100 sq ft heated shop. You can enjoy the privacy of mature trees, the convenience of a modern build, and the flexibility of shop house living—all just a short drive from Bemidji.