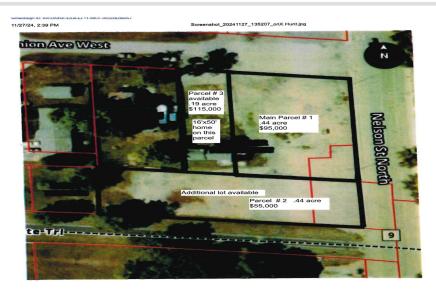

MLS 6760837 Land

# \$95,000

0.44 Acres Subdivided

117 Nelson Street Nelson MN 56355

Status: Active

Please note: This listing is for Parcel 1 only-the main commercial lot.

There are two additional parcels available separately:

• Parcel 2: .44 acres along the Central Lakes Bike Trail – \$55,000

• Home Parcel: 2-bedroom, 16' x 50' home on .19 acres - \$115,000

These two are not included in this listing, but the buyer of Parcel 1 will have first option to purchase them.

Altogether, the three parcels total 1.07 acres of prime commercial opportunity. The City of Nelson recently completed major infrastructure improvements, including new paved streets, sidewalks, and storm drainage (2024). Strategically located just 5 minutes from Alexandria and Osakis, this spot also borders the Central Lakes Trail, attracting bikers and snowmobilers year-round.