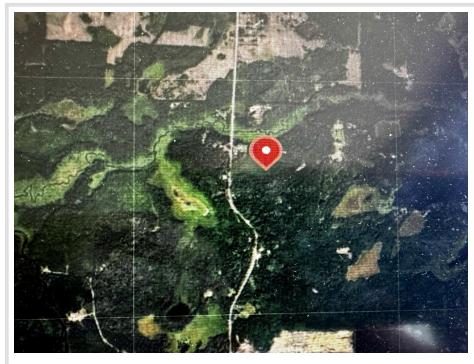

## **Description:**

You are reading right!!!! 19+ acres in Pine River Mn for \$115,000.00 Create a family compound for years to come. Land has a mobile home but to the best of their knowledge of the Trust the home is a knock down or needs removal by buyer. Well has been drilled but no septic. Only classic outhouse. Amazing oppertunity to own a nice chunk of land in northern MN NO SIGN Feel free to walk around on acrage. DO NOT ENTER HOME

### Additional Details:

| Year Built             | 1970  |
|------------------------|-------|
| Lot Acres              | 19.34 |
| School District        | 2174  |
| Taxes                  | \$388 |
| Taxes with Assessments | \$454 |
| Tax Year               | 2025  |

### **Driving Directions:**

371 N Pine to Conrad 44 then take Hwy 84

Listed By: RE/MAX Results

Affinity Real Estate Inc. participates in the Regional Multiple Listing Service of Minnesota, Inc Broker Reciprocity (sm) program, allowing us to display other broker's listings on our website. All properties are subject to prior sale, change or withdrawal.