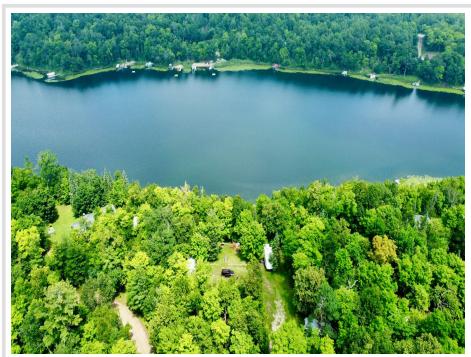

## **Description:**

Welcome to Minnesota Lake Life!

Discover the perfect lakeside retreat on Big Sugarbush Lake—one of the area's most pristine and picturesque destinations. This rare 1.6-acre lot features an impressive 205 feet of shoreline and offers the ideal mix of relaxation and recreation.

Whether you're looking to park your camper for the weekend or build your dream lake home, this property delivers. The level building site at the entrance makes for easy access, and with water and electricity already available, you're ready to start enjoying right away.

Big Sugarbush is known for its crystal-clear waters and excellent fishing—making it a year-round destination for anglers and outdoor enthusiasts alike. Spend your days listening to the soothing calls of loons, surrounded by peace and natural beauty.