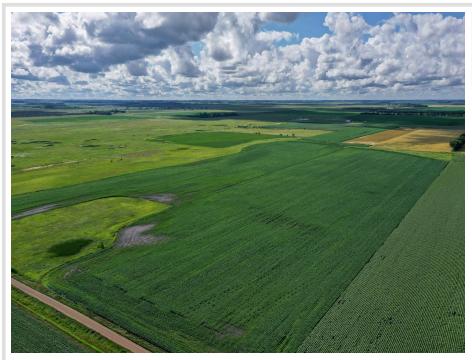

## **Description:**

This auction will be held August 27 at noon both online and in person. The property preview is August 15 from noon-4PM. This listing is for Tract 1 which is 103±AC.

Come bid your price on this highly productive 103± acre farm tract in Tanberg Township, Wilkin County, just west of Rothsay, MN. This flat, easy-to-operate land features 88.5± acres of quality tillable ground currently planted in row crops and lush alfalfa, along with 5.6± acres enrolled in CRP. With a solid CPI of 78 and \$9,500/year in combined cash rent and CRP income, this is a strong income-producing property with long-term potential.

The farm will sell with open tenancy for the 2026 season, offering a great opportunity for investors or owner-operators looking to add to their portfolio. Whether you're expanding your farming operation or investing in stable ag income, this tract deserves your attention.

\*103± total acres located in Wilkin County, MN

\*88.5± acres of productive tillable ground

\*5.6± acres enrolled in CRP

\*Strong CPI rating of 78

\*\$9,500/year in current annual income (cash rent + CRP)

\*Flat, efficient field layout for easy farming

\*Located in Tanberg Township, just west of Rothsay

\*Selling with open tenancy for 2026

\*Excellent opportunity for investors or producers

Taxes 2023 Acme Webwerks - Affinity Real 📲 atte Inc - Licensed in Minnesota - Brochure v.2021.10.03.1 - 216.73.216.110 - 2025.07.26 08:01:43