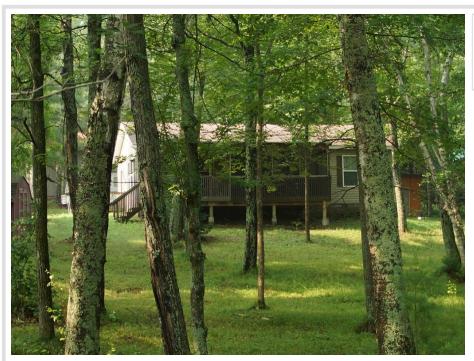

## **Description:**

One owner modular home on 3.7 acres located on Lawrence Lake on the Roosevelt Chain! Long drive leads to 30x48 pole barn/garage. Home is just beyond featuring 3 brs plus 1 3/4 baths. Electric FA heat plus propane fireplace. 13x12 covered deck and 17x12 screened porch face lakeside.