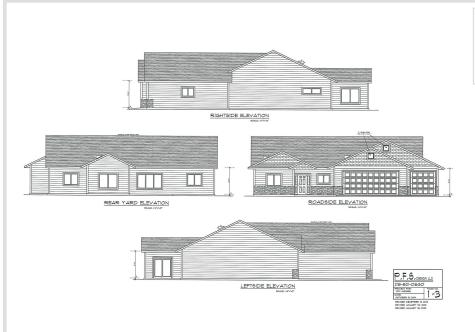

## **Description:**

To Be Built New construction home!! Don't miss out on this one level home located in the heart of Baxter, MN!! This home is conveniently located close to walking/biking trails, shopping, medical facilities, schools, local parks and is an easy commute to Baxter or Brainerd. Inside this home will feature 3BR/2BA, 2,056 finished square footage, open concept living space, kitchen features custom cabinets, large center island, granite tops, LG print proof black stainless appliances and great cabinet space in the custom cabinets, enjoy the large living room space with vaulted ceiling, built in cabinets and an electric linear fireplace, 12x14 finished sunroom, primary suite with large walk in closet, tiled floors, double vanity with granite tops and tiled shower/glass shower door! The main level features two more nice sized bedrooms, a full bath with granite tops, laundry room with washer/dryer and sink!! The 3-car garage space is 26x34 and is insulated/heated with epoxy floors. Additional interior features include vinyl plank floors, in floor heat along with forced air heating/cooling, 3 panel mission style doors, on demand gas boiler, closet organizers and vinyl windows. Outside this property features LP smart side siding, large 12x14 patio on the backside of the house, covered front patio, seamless gutters, sprinkler system and wooded views!! More floor plans and lots available!!