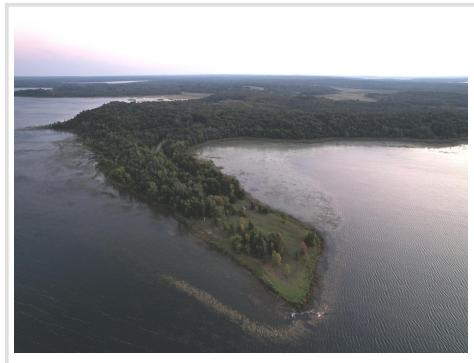

### **Description:**

Tract 5 (4.22±AC) The auction will be held both in person and online on August 27 at 5PM. The property preview is August 16 from noon to 4PM.

4.22± acre lot with 207± ft of frontage on Rock Lake. Accessed by township-maintained road and access to power. This lot is heavily wooded, providing privacy, natural beauty, and immediate recreational appeal.

With no covenants or restrictions, solid infrastructure already in place, and buildable terrain throughout, this is a turnkey opportunity to create your forever home or weekend cabin.

Rock Lake is a 1,048-acre lake well known for its excellent panfish fishing, along with opportunities for walleye, bass, and pike. It's also highly regarded for late-season waterfowl hunting. Whitetail deer, turkey, and bear frequent the area, making this an all-season destination.

\*Just 8 miles northeast of Detroit Lakes and close to Tamarac Wildlife Refuge

- \*Township road frontage and power access at the road
- \*Wooded lot with privacy and mature trees throughout