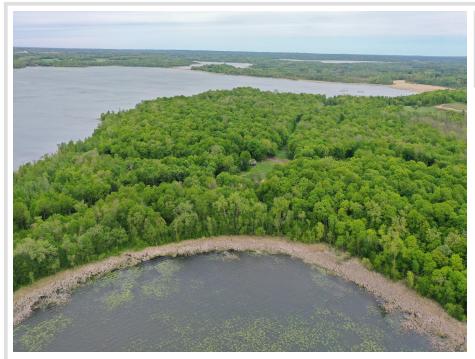

2.52± acre lot with 700± ft of lakeshore on Rock Lake. Accessed by township-maintained road and access to power. This lot is heavily wooded, providing privacy, natural beauty, and immediate recreational appeal.

With no covenants or restrictions, solid infrastructure already in place, and buildable terrain throughout, this is a turnkey opportunity to create your forever home or weekend cabin.

Rock Lake is a 1,048-acre lake well known for its excellent panfish fishing, along with opportunities for walleye, bass, and pike. It's also highly regarded for late-season waterfowl hunting. Whitetail deer, turkey, and bear frequent the area, making this an all-season destination.