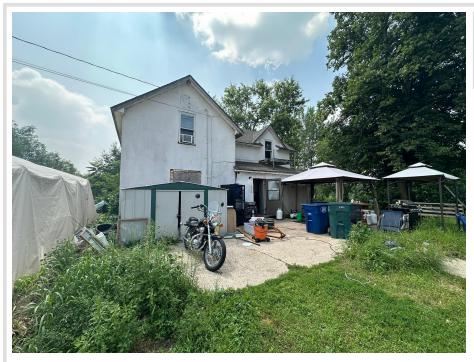

# \$58,000

1,250 sq ft 4 bedrooms 1 baths

351 5th Street Browerville MN 56438

Status: Active

#### **Description:**

Investors or someone looking to add in some elbow grease equity, here is your next project! Hardwood floors, large bedrooms, dead-end road, and a large lot in town. Was originally a 3 bed, 1 bath but is currently configured as a 4 bed, 1 bath. This Browerville property is looking for it's next owner to give it a face lift.