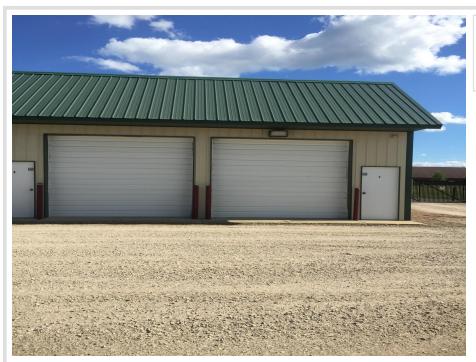

## **Description:**

Gated storage community for all your storage needs. You'll love this 15x30 toy box! Access year round to your belongings, electricity, cement floor with 10x10 overhead door. Annual association fee is \$508.

## **Additional Details:**

Year Built 2000 Lot Acres 0.01 Lot Dimensions 15x30 Garage Stalls 1 School District 186 Taxes \$244 Taxes with Assessments \$244 Tax Year 2024