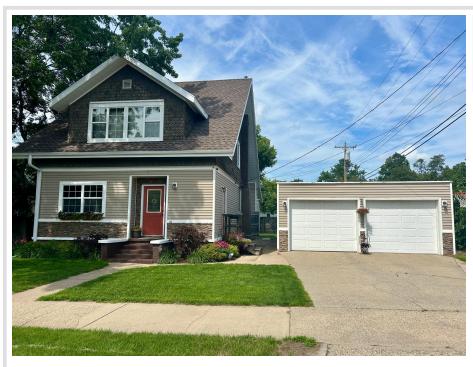

MLS 6761938 Residential

\$229,500

2,527 sq ft 4 bedrooms 3 baths

16 Howard Avenue Wadena MN 56482

Status: Active

## **Description:**

Gorgeous 4 bedroom3 bathroom home with amazing curb appeal. Home boasts 3 levels of wonderful living space. Bathrooms on all 3 levels. Beautiful open concept . Egress window in the basement finished area. Nice fenced in back yard and large 2 stall garage. Many beautiful updates to this home. It is a must see !!

## **Additional Details:**

Year Built 1920 Lot Acres 0.16 Lot Dimensions 70 x 100 Garage Stalls 2 School District 2155 Taxes \$2,608

Taxes with Assessments \$2,608 Tax Year 2025