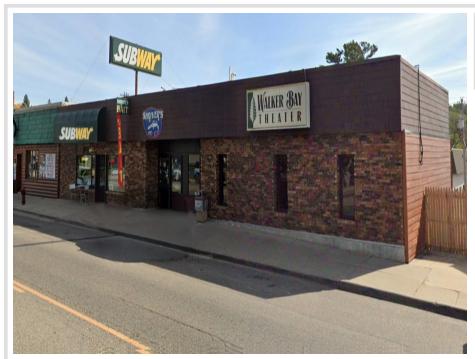

## **Description:**

Prime Commercial Building for Sale – 9,200 Sq Ft of Retail Space in Downtown Walker Location, opportunity, and versatility - this well-maintained commercial building in the heart of downtown Walker is a must-see. Offering 9,200 square feet of prime retail space, this property includes five fully-leased rental units, making it a fantastic investment in a bustling downtown area. Key Features include:

9,200 sq ft of flexible retail/office space – ideal for retail stores, restaurants, office spaces, or mixed-use development. Five distinct rental units with high rental potential. Unbeatable location - Situated in the heart of downtown Walker, close to shops, restaurants, and more. Rare onsite parking – Newly paved lot for tenants and customers, a huge bonus in a downtown area. Well-maintained building with excellent visibility.

With endless possibilities for your business or investment, this building offers both value and versatility. Don't miss the chance to own a key piece of downtown Walker real estate. Schedule a showing today!